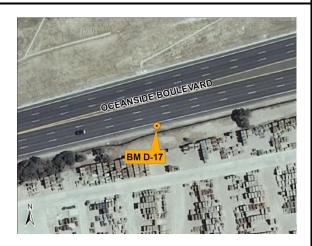

Number: D-17

## **Location:**

SET BRASS DISC STAMPED "COS BM D-17" EAST SIDE CATCH BASIN, 1 MILE EAST OF EL CAMINO REAL, 15' EAST OF 5' HIGH WOOD POST, SOUTH SIDE OCEANSIDE BLVD.