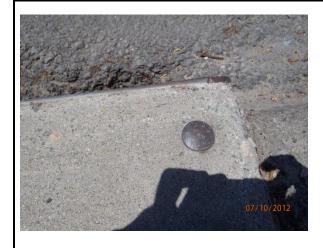

Number: D-17

## **Location:**

SET BRASS DISC STAMPED "COS BM D-17" EAST SIDE CATCH BASIN, 1 MILE EAST OF EL CAMINO REAL, 15' EAST OF 5' HIGH WOOD POST, SOUTH SIDE OCEANSIDE BLVD.

## **NGVD 29 Elevation:**

1983 ADJUSTED ELEVATION = 137.176 FEET.

2012 CITY OF OCEANSIDE - BM FOUND.

2012 X: 6235883.955, Y: 2018863.224

2012 LAT: 33.202205N LONG: 117.315051W